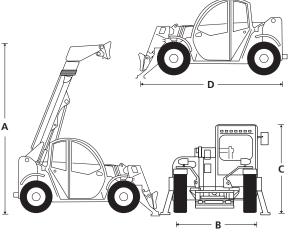

### COMPACT ROUGH TERRAIN TELEHANDLER

| CAPABILITIES         | SR5719  |
|----------------------|---------|
| Max. lift capacity   | 2,600kg |
| Max. lift height (A) | 5.79m   |
| Max. forward reach   | 3.1m    |

| DIMENSIONS                        |       |
|-----------------------------------|-------|
| Overall width ( <b>B</b> )        | 1.89m |
| Stowed height ( <b>C</b> )        | 1.93m |
| Length to fork face ( <b>D</b> )* | 4.19m |
| Wheelbase                         | 2.5m  |
| Ground clearance                  | 220mm |