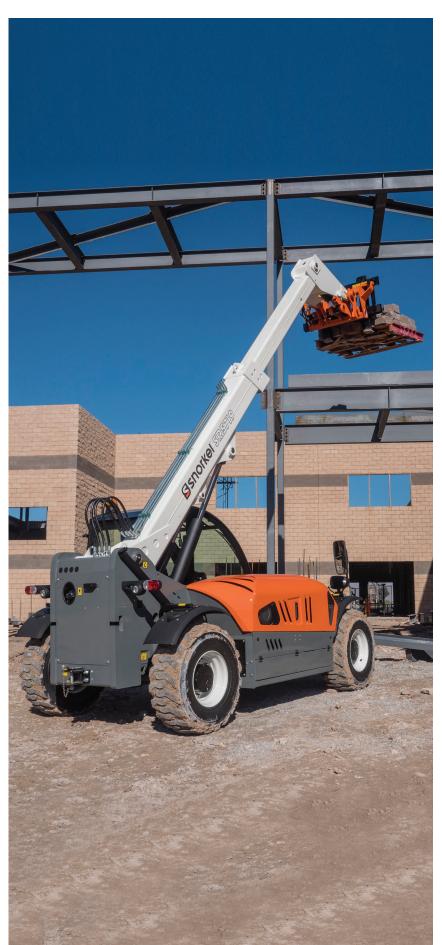

# SR5719

## **COMPACT ROUGH TERRAIN TELEHANDLER**

- Full-time 4-wheel drive
- Fully enclosed cab
- Power assisted steering
- Proportional joystick controls
- Simple to operate & maintain

## SR5719