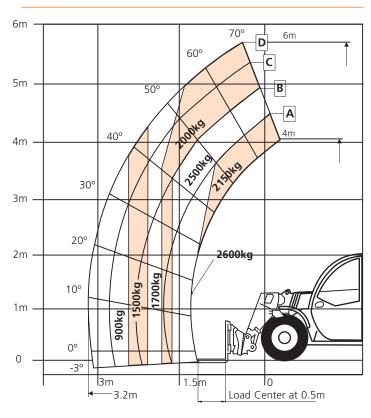

### COMPACT ROUGH TERRAIN TELEHANDLER

| CAPABILITIES         | SR5719  |
|----------------------|---------|
| Max. lift capacity   | 2,600kg |
| Max. lift height (A) | 5.79m   |
| Max. forward reach   | 3.1m    |

#### LOAD CHART